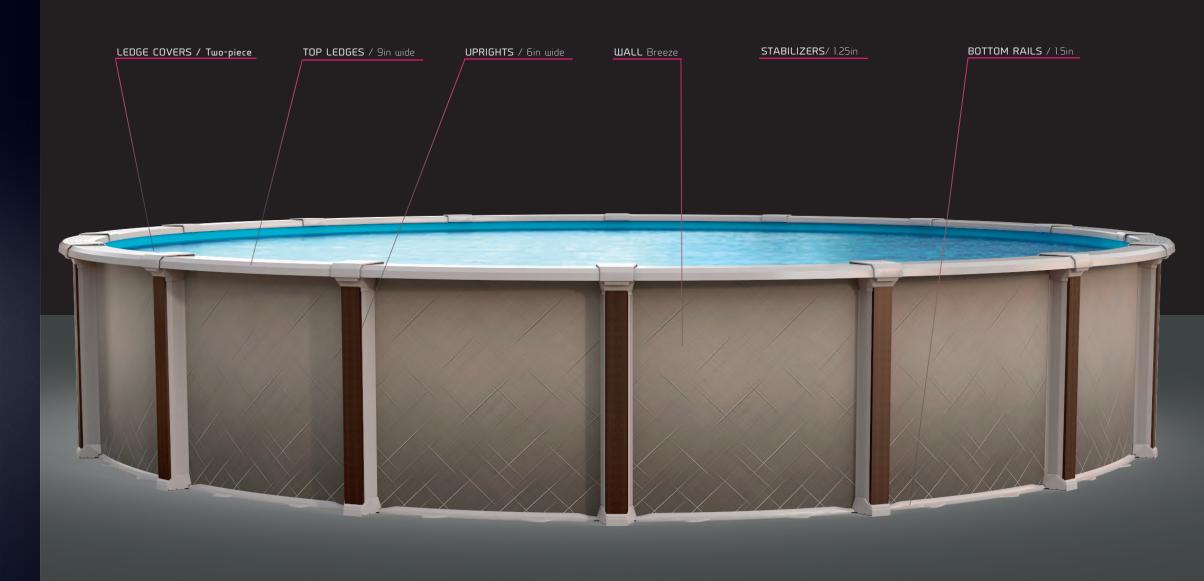

## EATURES

Why is Quantum such a hit with homeowners? It's all in the detail...

- Robust injection-molded resin structure
- Steel wall finished with Duratex 2000° anti-corrosion paint
- Internal wall protected against humidity and chemicals
- Lurved Synflex<sup>®</sup> resin top ledges
- Resin rails with integrated connecting plates
- Precision-adjusted componentsEasy to assemble

Introducing new textures and warm colors, the Quantum brings aesthetic qualities th swim year after year. The printed pattern on the uprights presents a visual style that u enhancement for your backyard enjoyment.

The Quantum is comprised of resin uprights, stabilizers and bottom rails along with an ergono has precision-molded ledge covers fitting perfectly with the resin top ledges. A perfect look!

All the components of the resin pool structure are molded by an injection process that enables us to reinforce every one of these components (ribbing process), to curve the top ledge and also, to use a sturdy snap-on process that eliminates most of the hardware. All resin components are colorfast throughout.