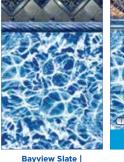

light

White Diffusion 20/20 • 27/20 • 27/27 mil

White Diffusion 27/20 • 27/27 mil

medium

Florentine | Blue Crystal 27/20 • 27/27 mil

Sierra | Mosaic Nautical Braid | Mosaic 20/20 • 27/20 • 27/27 mil 27/20 • 27/27 mil