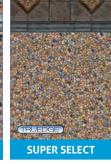

### **Select & Super Select Series**

Upgrade your interior pool finish for additional protection against the elements and greater peace of mind:

**SELECT SERIES** features a 27 mil wall and a 20 mil floor thickness, for added protection where it's needed most.

**SUPER SELECT SERIES** offers a 27 mil wall and a 27 mil floor, giving you the ultimate protection. \*White and Light Blue Super Select available in 25 mil only.