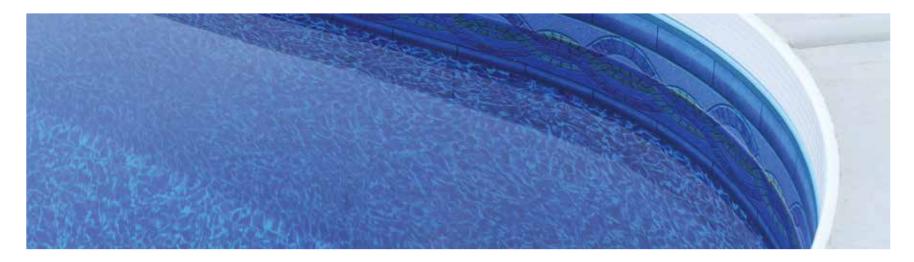

### TRUEDGE

Our **TRUEDGE™** design technology enhances the visual appeal of your pool by eliminating the unnatural line of color at the top edge of most pool interior surfaces, giving your sidewall the true look of tiling craftsmanship.