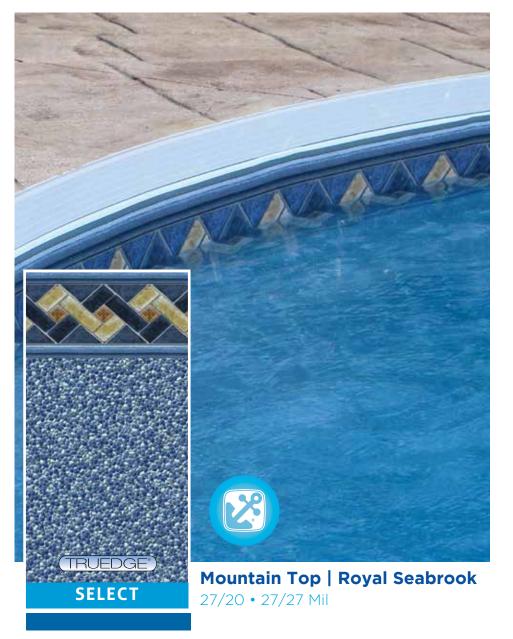

27/20 • 27/27 Mil

SUPER SELECT

**Devonshire | Sandpebble** 27/27 Mil

SUPER SELECT

Amelia | Azure Mosaic 27/27 Mil

**GEOMETRIC** clean, simple & sophisticated

Regatta | Royal Seabrook 27/20 • 27/27 Mil

Sierra | Mosaic 20/20 • 27/20 • 27/27 Mil

Devonshire | Sandpebble

exclusive liner

27/20 • 27/27 mil

Rialto | Blue Diffusion 27/20 • 27/27 mil

Zanzibar | Blue Diffusion 27/20 • 27/27 mil

Mountain Top | **Royal Seabrook** 27/20 • 27/27 mil

Mosaic Wave Borderless 27/27 mil