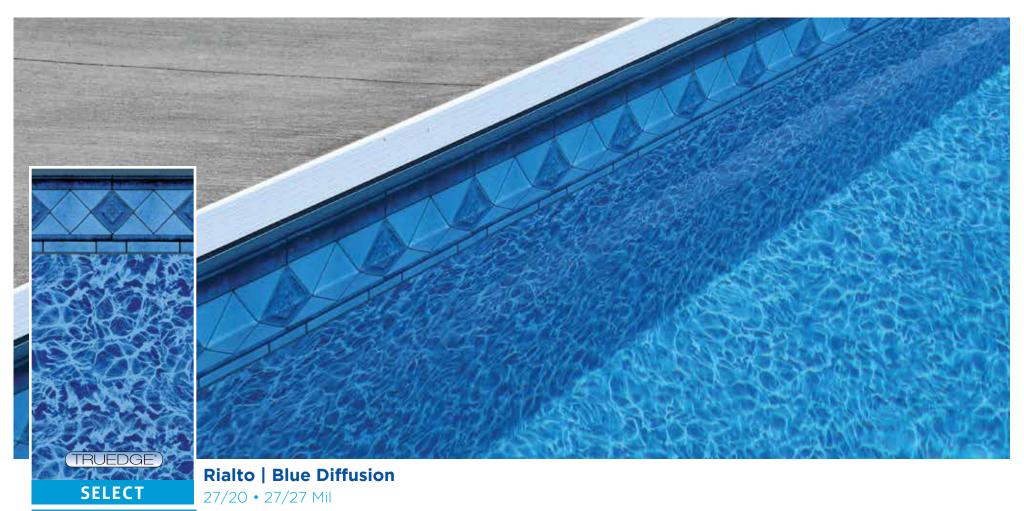

Devonshire | Sandpebble

exclusive liner

27/20 • 27/27 mil

Rialto | Blue Diffusion 27/20 • 27/27 mil

Zanzibar | Blue Diffusion 27/20 • 27/27 mil

Mountain Top | **Royal Seabrook** 27/20 • 27/27 mil

Mosaic Wave Borderless 27/27 mil