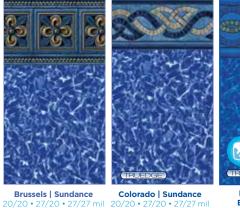

# classic

The classic design originated from the European culture. The Greek and the Roman are the main inspirations of the classic design. Very elegant and ornate, the classic design never goes out of style!

20/20 • 27/20 • 27/27 Mil

(TRUEDGE)

27/27 Mil

SELECT

Florentine | Blue Crystal 27/20 • 27/27 Mil

Bayview Slate | White Diffusion 20/20 • 27/20 • 27/27 Mil

# geometric

A geometric pattern is linear, consisting of geometric figures, such as triangles, rectangles, circles and squares. Geometric patterns are found in many places, including art and architecture, and they tend to be symmetrical. This creates a very clean, simple and sophisticated look.

27/20 • 27/27 Mil

SUPER SELECT

**Devonshire | Sandpebble** 27/27 Mil

SUPER SELECT

Amelia | Azure Mosaic 27/27 Mil

**GEOMETRIC** clean, simple & sophisticated

Regatta | Royal Seabrook 27/20 • 27/27 Mil

Sierra | Mosaic 20/20 • 27/20 • 27/27 Mil