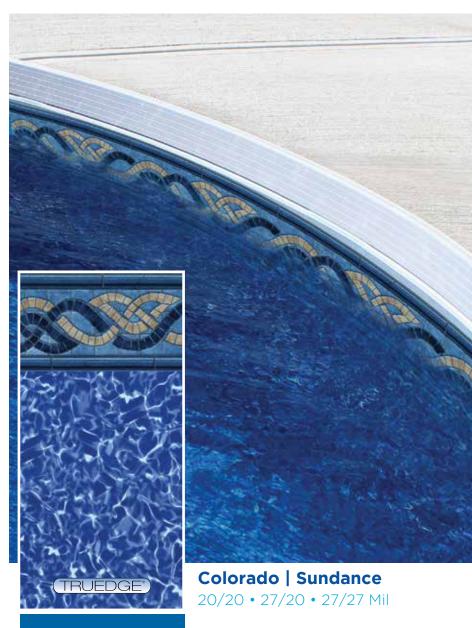

### dark

Twilight | Sundance

27/20 • 27/27 mil

Bethany Wave **Brilliant Bahama** 20/20 • 27/20 • 27/27

**EMBOSSED** Blue Ridge Slate

Embossed Borderless 27/27 mil

new

Natural Stone | Quartzite