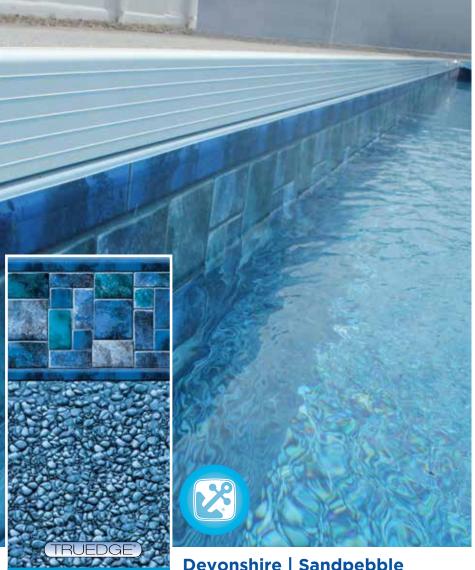

27/20 • 27/27 Mil

SUPER SELECT

**Devonshire | Sandpebble** 27/27 Mil

SUPER SELECT

Amelia | Azure Mosaic 27/27 Mil

**GEOMETRIC** clean, simple & sophisticated

Regatta | Royal Seabrook 27/20 • 27/27 Mil

Sierra | Mosaic 20/20 • 27/20 • 27/27 Mil

Devonshire | Sandpebble

exclusive liner

27/20 • 27/27 mil

Rialto | Blue Diffusion 27/20 • 27/27 mil

Zanzibar | Blue Diffusion 27/20 • 27/27 mil

Mountain Top | **Royal Seabrook** 27/20 • 27/27 mil

Mosaic Wave Borderless 27/27 mil