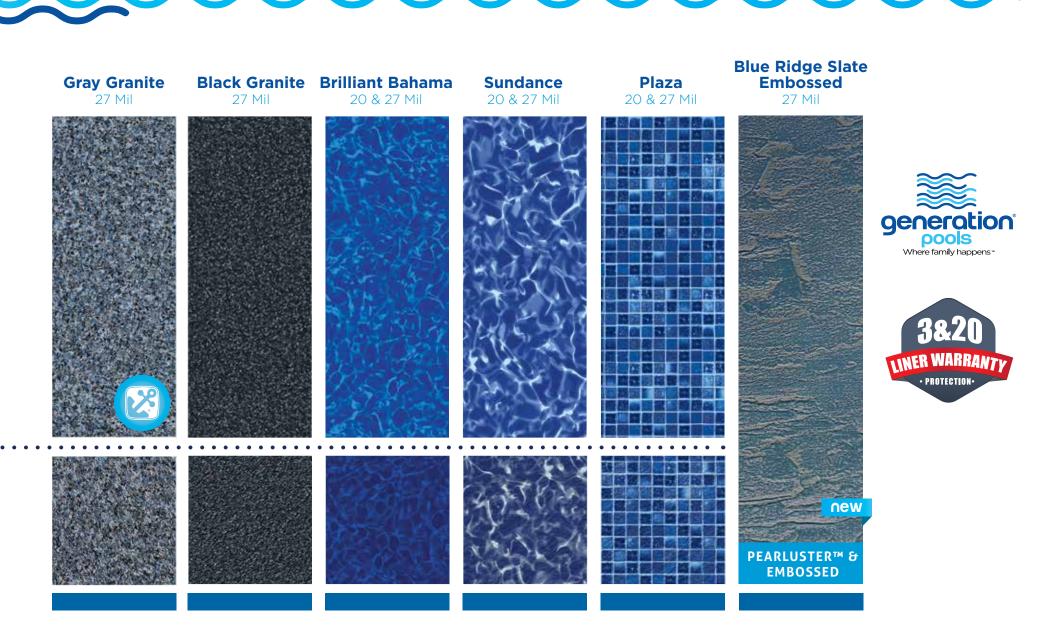

### **COLOR & STYLE SELECTION GUIDE**

### Look for our water color guide below each pattern

| aqua                                                                                                                      | light                                                                   | medium                                                                                           | dark                                                                                                                                     |
|---------------------------------------------------------------------------------------------------------------------------|-------------------------------------------------------------------------|--------------------------------------------------------------------------------------------------|------------------------------------------------------------------------------------------------------------------------------------------|
| With color hues that will<br>remind you of the Caribbean<br>as the sand descends into the<br>blue waters below your feet. | A light blue that turns your<br>pool into a tropical beach<br>paradise. | Temperate medium-blue<br>shades transports you to<br>lands and antiquities half a<br>world away. | A dark sapphire hue whisks you<br>away to the ocean's deepest<br>waters, inviting you to explore all<br>of the riches below its surface. |

NOTE: This Water Color Guide is designed to give you an indication of the waters hue based on the interior finish you desire. However, the hue is subjective due to natural sunlight and the surrounding landscape which will affect the water color. Consult your dealer to choose the interior pool finish that will give you the results you are looking for.