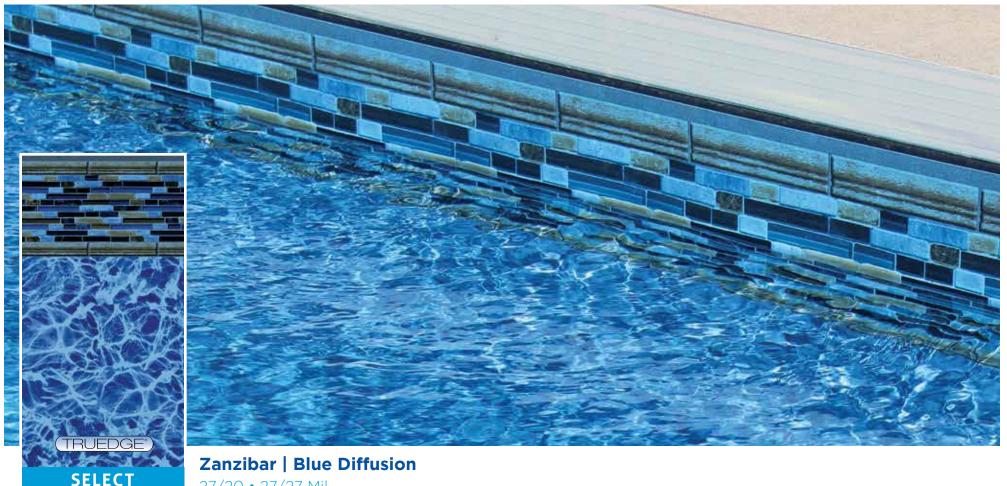

Devonshire | Sandpebble

exclusive liner

27/20 • 27/27 mil

Rialto | Blue Diffusion 27/20 • 27/27 mil

Zanzibar | Blue Diffusion 27/20 • 27/27 mil

Mountain Top | **Royal Seabrook** 27/20 • 27/27 mil

Mosaic Wave Borderless 27/27 mil