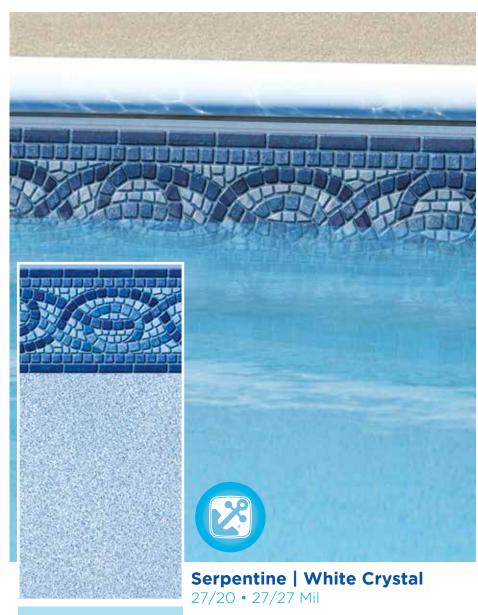

20/20 • 27/20 • 27/27 Mil

(TRUEDGE)

27/27 Mil

SELECT

Florentine | Blue Crystal 27/20 • 27/27 Mil

Bayview Slate | White Diffusion 20/20 • 27/20 • 27/27 Mil