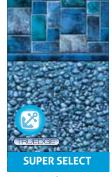

**SUPER SELECT SERIES** offers a 27 mil wall and a 27 mil floor, giving you the ultimate protection. \*White and Light Blue Super Select available in 25 mil only.