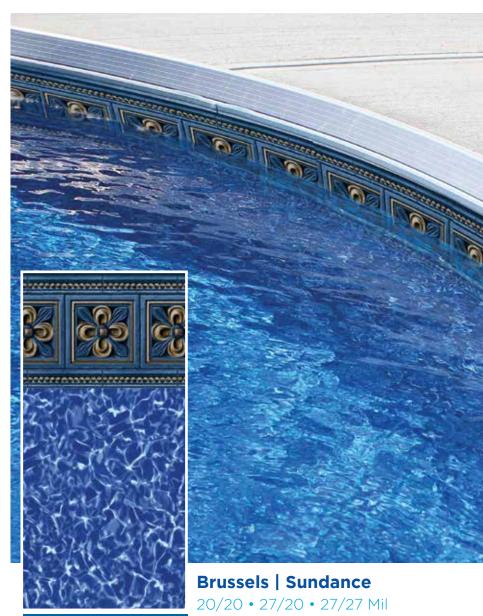

### dark

Twilight | Sundance

27/20 • 27/27 mil

Bethany Wave **Brilliant Bahama** 20/20 • 27/20 • 27/27

**EMBOSSED** Blue Ridge Slate

Embossed Borderless 27/27 mil

new

Natural Stone | Quartzite