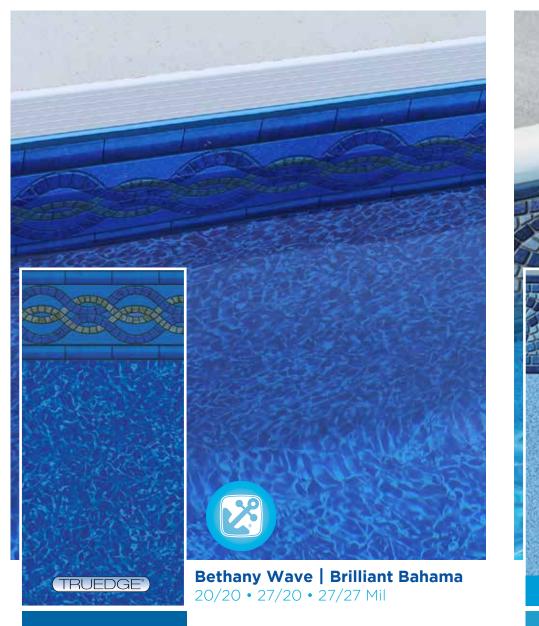

### dark

Twilight | Sundance

27/20 • 27/27 mil

Bethany Wave **Brilliant Bahama** 20/20 • 27/20 • 27/27

**EMBOSSED** Blue Ridge Slate

Embossed Borderless 27/27 mil

new

Natural Stone | Quartzite