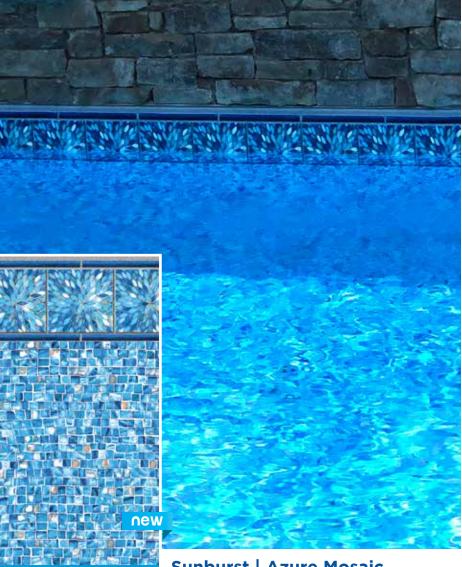

27/27 Mil

**SUPER SELECT** 

**Sunburst | Azure Mosaic** 27/27 Mil

SELECT

**Boca | Blue Crystal** 27/20 • 27/27 Mil

Blue Ridge Slate Embossed Borderless 27/27 Mil

**EMBOSSED** 

PEARLUSTER™