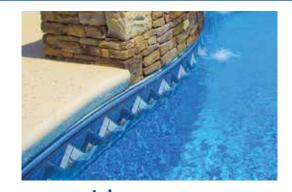

### **Impressions - 27 Mil**

For your pool entry system, we offer "Impressions," a textured slip-resistant print design built for added comfort and safety to this high-traffic area.\*

NOTE: White and Light Blue are offered as gently embossed, soft to the touch material.