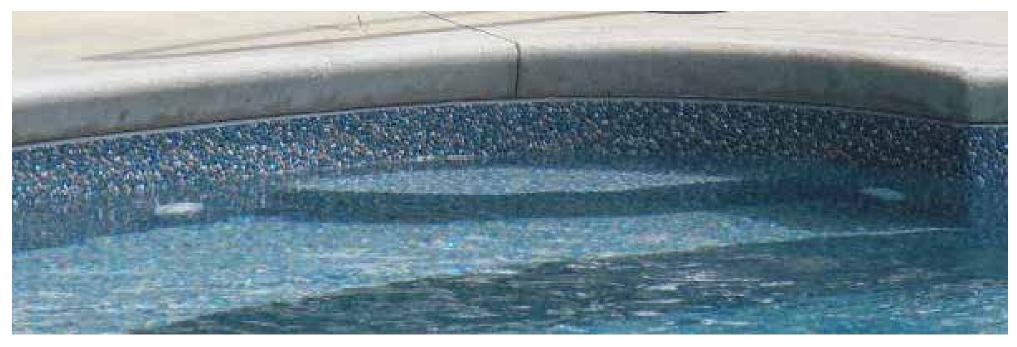

### TRUEDGE

Our **TRUEDGE™** design technology enhances the visual appeal of your pool by eliminating the unnatural line of color at the top edge of most pool interior surfaces, giving your sidewall the true look of tiling craftsmanship.