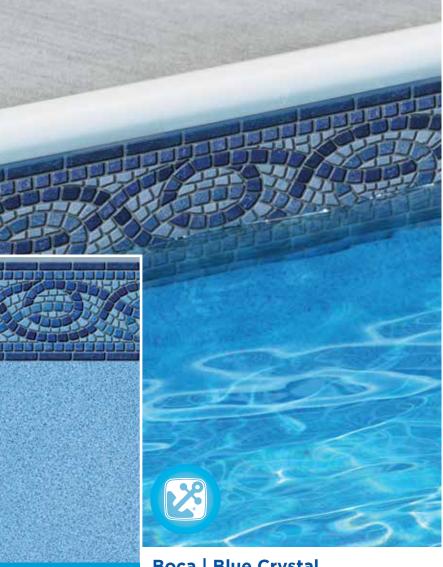

27/27 Mil

**SUPER SELECT** 

**Sunburst | Azure Mosaic** 27/27 Mil

SELECT

**Boca | Blue Crystal** 27/20 • 27/27 Mil

Blue Ridge Slate Embossed Borderless 27/27 Mil

**EMBOSSED** 

PEARLUSTER™