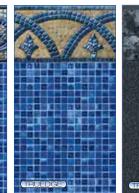

### Water Color

**geometric:** pages 10 - 15 A geometric pattern is linear, consisting of geometric figures, such as triangles, rectangles, circles and squares. Geometric patterns are found in many places, including art and architecture, and they tend to be symmetrical. This creates a very clean, simple and sophisticated look.

### Look for our water color guide below each pattern

| aqua                                                                                                                      | light                                                                   | medium                                                                                           | dark                                                                                                                                     |
|---------------------------------------------------------------------------------------------------------------------------|-------------------------------------------------------------------------|--------------------------------------------------------------------------------------------------|------------------------------------------------------------------------------------------------------------------------------------------|
| With color hues that will<br>remind you of the Caribbean<br>as the sand descends into the<br>blue waters below your feet. | A light blue that turns your<br>pool into a tropical beach<br>paradise. | Temperate medium-blue<br>shades transports you to<br>lands and antiquities half a<br>world away. | A dark sapphire hue whisks you<br>away to the ocean's deepest<br>waters, inviting you to explore all<br>of the riches below its surface. |