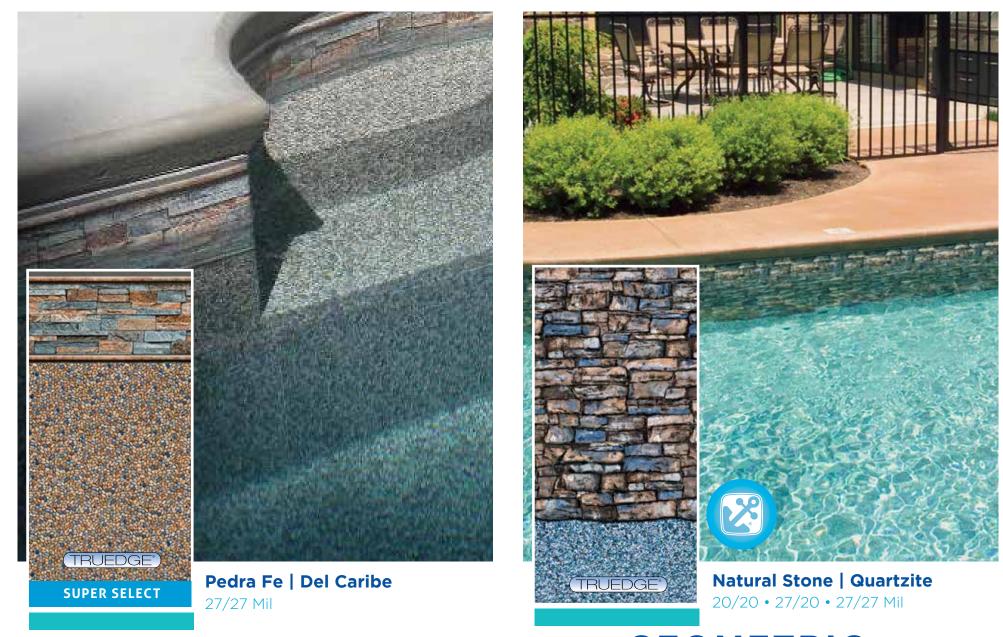

# geometric

A geometric pattern is linear, consisting of geometric figures, such as triangles, rectangles, circles and squares. Geometric patterns are found in many places, including art and architecture, and they tend to be symmetrical. This creates a very clean, simple and sophisticated look.

27/20 • 27/27 Mil

SUPER SELECT

**Devonshire | Sandpebble** 27/27 Mil

SUPER SELECT

Amelia | Azure Mosaic 27/27 Mil

**GEOMETRIC** clean, simple & sophisticated

Regatta | Royal Seabrook 27/20 • 27/27 Mil

Sierra | Mosaic 20/20 • 27/20 • 27/27 Mil

### dark

Twilight | Sundance

27/20 • 27/27 mil

Bethany Wave **Brilliant Bahama** 20/20 • 27/20 • 27/27

**EMBOSSED** Blue Ridge Slate

Embossed Borderless 27/27 mil

new

Natural Stone | Quartzite

20/20 • 27/20 • 27/27 mil

Aqua

Slate Tile | Del Caribe Pedra Fe | Del Caribe 27/27 mil 27/27 mil

UEDGE")

Hudson | Plaza 27/20 • 27/27 mil

TRUEDGE" Bourbon Street | Plaza 20/20 • 27/20 • 27/27 mil

Gray Slate | Black Granite Gray Granite Borderless 27/27 mil