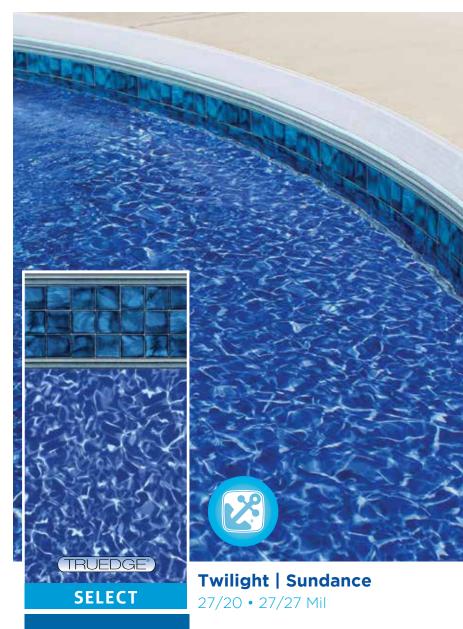

### dark

Twilight | Sundance

27/20 • 27/27 mil

Bethany Wave **Brilliant Bahama** 20/20 • 27/20 • 27/27

**EMBOSSED** Blue Ridge Slate

Embossed Borderless 27/27 mil

new

Natural Stone | Quartzite