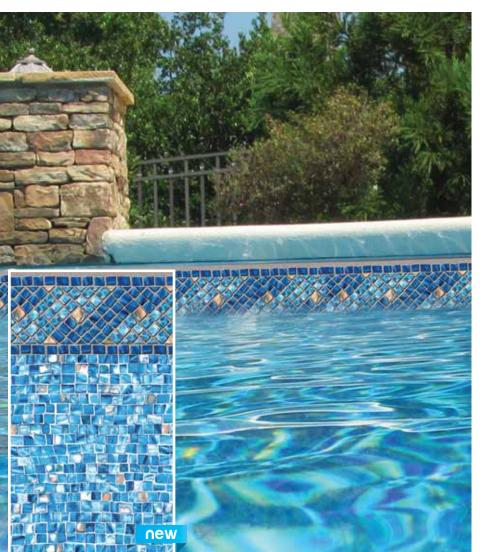

# geometric

A geometric pattern is linear, consisting of geometric figures, such as triangles, rectangles, circles and squares. Geometric patterns are found in many places, including art and architecture, and they tend to be symmetrical. This creates a very clean, simple and sophisticated look.

27/20 • 27/27 Mil

SUPER SELECT

**Devonshire | Sandpebble** 27/27 Mil

SUPER SELECT

Amelia | Azure Mosaic 27/27 Mil

**GEOMETRIC** clean, simple & sophisticated

Regatta | Royal Seabrook 27/20 • 27/27 Mil

Sierra | Mosaic 20/20 • 27/20 • 27/27 Mil