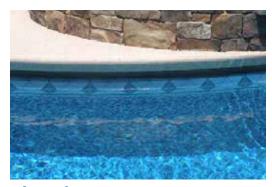

### **Impressions - 27 Mil**

For your pool entry system, we offer "Impressions," a textured slip-resistant print design built for added comfort and safety to this high-traffic area.\*

NOTE: White and Light Blue are offered as gently embossed, soft to the touch material.