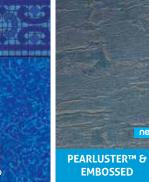

### introducing pearlust INTERIOR FINISHES™

**pearluster**<sup>TM</sup> **UNERIOR FINISTICS** is an additional topcoat that gives your pools interior finish a mother-of-pearl luminance that actually shimmers as it basks in the sun's light. This is the latest in interior pool finish technology. We have 3 Pearluster™ Interior Finishes™ for you to choose from. All beautifully designed for your swimming pleasure.

### pearluster

**Mosaic Wave** 27 mil

**Sea Stone Marble** 27 mil

### pearluster<sup>™</sup> and embossed

**Blue Ridge Slate Embossed** 27 mil