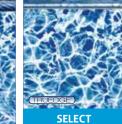

20/20 • 27/20 • 27/27 Mil

(TRUEDGE)

27/27 Mil

SELECT

Florentine | Blue Crystal 27/20 • 27/27 Mil

Bayview Slate | White Diffusion 20/20 • 27/20 • 27/27 Mil

light

White Diffusion 20/20 • 27/20 • 27/27 mil

White Diffusion 27/20 • 27/27 mil

medium

Florentine | Blue Crystal 27/20 • 27/27 mil

Sierra | Mosaic Nautical Braid | Mosaic 20/20 • 27/20 • 27/27 mil 27/20 • 27/27 mil