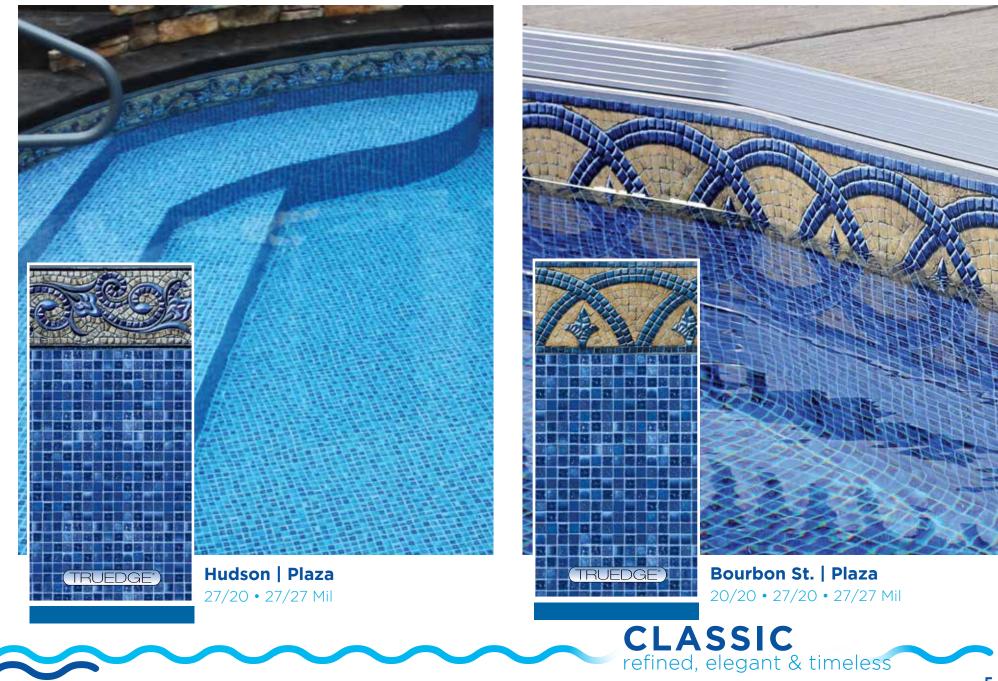

# classic

The classic design originated from the European culture. The Greek and the Roman are the main inspirations of the classic design. Very elegant and ornate, the classic design never goes out of style!

20/20 • 27/20 • 27/27 mil

Aqua

Slate Tile | Del Caribe Pedra Fe | Del Caribe 27/27 mil 27/27 mil

UEDGE")

Hudson | Plaza 27/20 • 27/27 mil

TRUEDGE" Bourbon Street | Plaza 20/20 • 27/20 • 27/27 mil

Gray Slate | Black Granite Gray Granite Borderless 27/27 mil