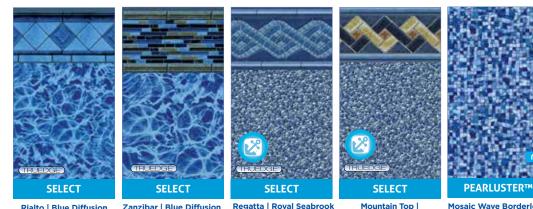

27/20 • 27/27 Mil

SUPER SELECT

**Devonshire | Sandpebble** 27/27 Mil

SUPER SELECT

Amelia | Azure Mosaic 27/27 Mil

**GEOMETRIC** clean, simple & sophisticated

Regatta | Royal Seabrook 27/20 • 27/27 Mil

Sierra | Mosaic 20/20 • 27/20 • 27/27 Mil

Devonshire | Sandpebble

exclusive liner

27/20 • 27/27 mil

Rialto | Blue Diffusion 27/20 • 27/27 mil

Zanzibar | Blue Diffusion 27/20 • 27/27 mil

Mountain Top | **Royal Seabrook** 27/20 • 27/27 mil

Mosaic Wave Borderless 27/27 mil