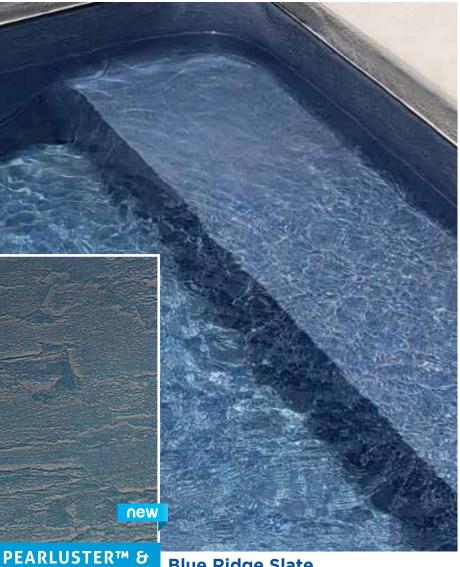

### pearluster<sup>™</sup> and embossed

**Blue Ridge Slate Embossed** 27 mil

### dark

Twilight | Sundance

27/20 • 27/27 mil

Bethany Wave **Brilliant Bahama** 20/20 • 27/20 • 27/27

**EMBOSSED** Blue Ridge Slate

Embossed Borderless 27/27 mil

new

Natural Stone | Quartzite