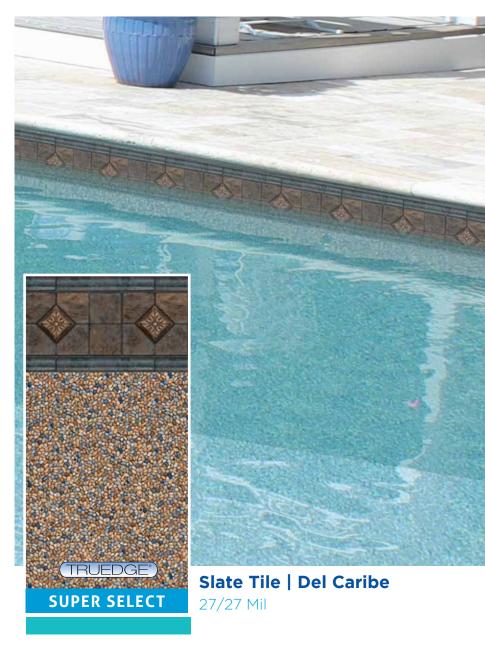

20/20 • 27/20 • 27/27 mil

Aqua

Slate Tile | Del Caribe Pedra Fe | Del Caribe 27/27 mil 27/27 mil

UEDGE")

Hudson | Plaza 27/20 • 27/27 mil

TRUEDGE" Bourbon Street | Plaza 20/20 • 27/20 • 27/27 mil

Gray Slate | Black Granite Gray Granite Borderless 27/27 mil