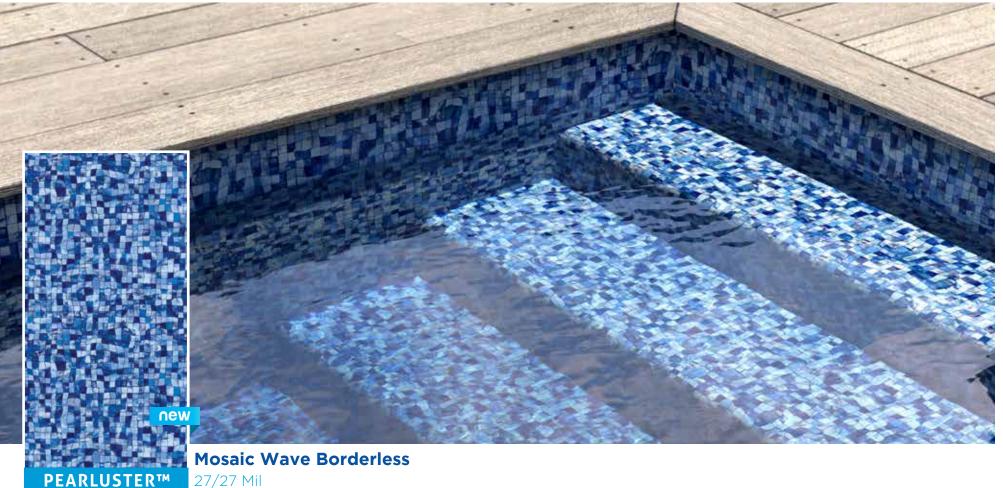

Devonshire | Sandpebble

exclusive liner

27/20 • 27/27 mil

Rialto | Blue Diffusion 27/20 • 27/27 mil

Zanzibar | Blue Diffusion 27/20 • 27/27 mil

Mountain Top | **Royal Seabrook** 27/20 • 27/27 mil

Mosaic Wave Borderless 27/27 mil