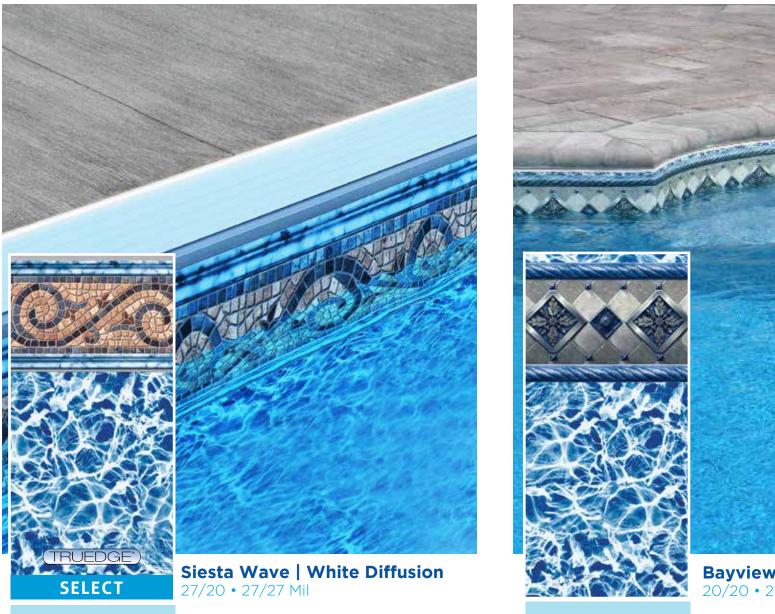

Siesta Wave |

Boca | Blue Crystal 27/20 • 27/27 mil

Napa Estates

**Brilliant Bahama** 

20/20 • 27/20 • 27/27

20/20 • 27/20 • 27/27 Mil

(TRUEDGE)

27/27 Mil

SELECT

Florentine | Blue Crystal 27/20 • 27/27 Mil

Bayview Slate | White Diffusion 20/20 • 27/20 • 27/27 Mil