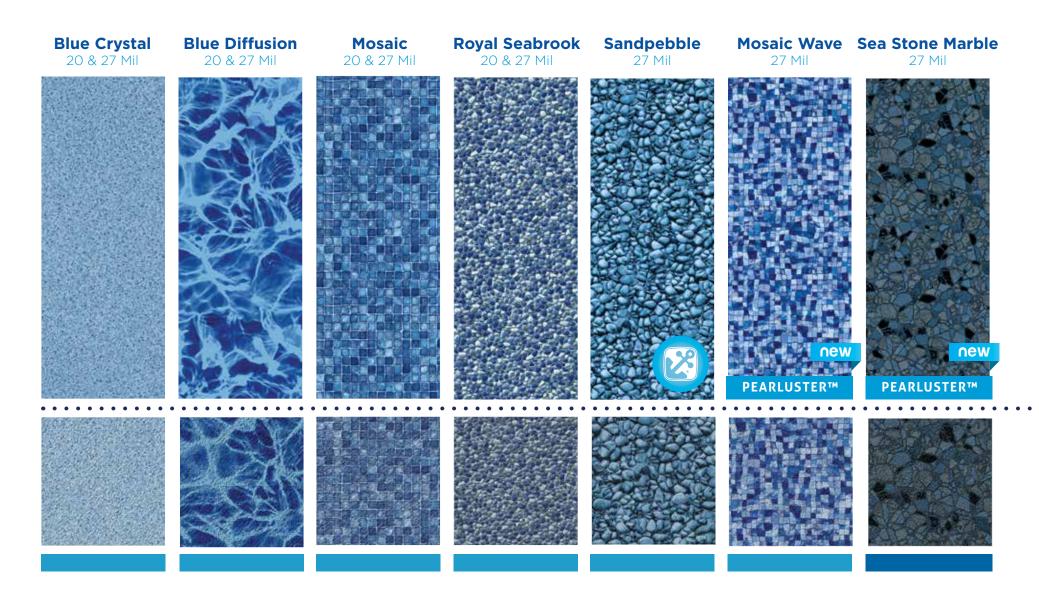

### **COLOR & STYLE SELECTION GUIDE**

### Look for our water color guide below each pattern

| aqua                                                                                                                      | light                                                                   | medium                                                                                           | dark                                                                                                                                     |
|---------------------------------------------------------------------------------------------------------------------------|-------------------------------------------------------------------------|--------------------------------------------------------------------------------------------------|------------------------------------------------------------------------------------------------------------------------------------------|
| With color hues that will<br>remind you of the Caribbean<br>as the sand descends into the<br>blue waters below your feet. | A light blue that turns your<br>pool into a tropical beach<br>paradise. | Temperate medium-blue<br>shades transports you to<br>lands and antiquities half a<br>world away. | A dark sapphire hue whisks you<br>away to the ocean's deepest<br>waters, inviting you to explore all<br>of the riches below its surface. |

NOTE: This Water Color Guide is designed to give you an indication of the waters hue based on the interior finish you desire. However, the hue is subjective due to natural sunlight and the surrounding landscape which will affect the water color. Consult your dealer to choose the interior pool finish that will give you the results you are looking for.