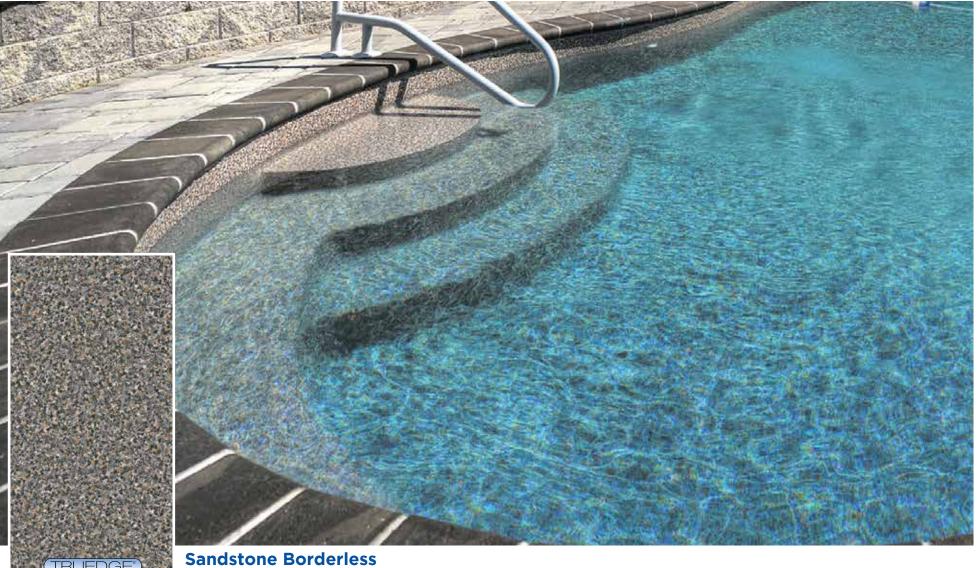

27/27 mil

Borderless

27/27 mil

Sea Stone Marble

SUPER SELECT Amelia | Azure Mosaic 27/27 mil

Sunburst | Azure Mosaic

SUPER SELECT

Sandstone Borderless 27/27 mil