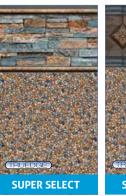

### **Select & Super Select Series**

Upgrade your interior pool finish for additional protection against the elements and greater peace of mind:

**SELECT SERIES** features a 27 mil wall and a 20 mil floor thickness, for added protection where it's needed most.

**SUPER SELECT SERIES** offers a 27 mil wall and a 27 mil floor, giving you the ultimate protection. \*White and Light Blue Super Select available in 25 mil only.