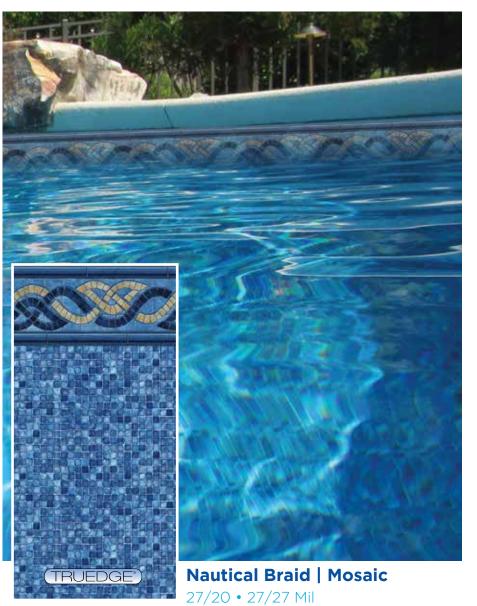

light

White Diffusion 20/20 • 27/20 • 27/27 mil

White Diffusion 27/20 • 27/27 mil

medium

Florentine | Blue Crystal 27/20 • 27/27 mil

Sierra | Mosaic Nautical Braid | Mosaic 20/20 • 27/20 • 27/27 mil 27/20 • 27/27 mil