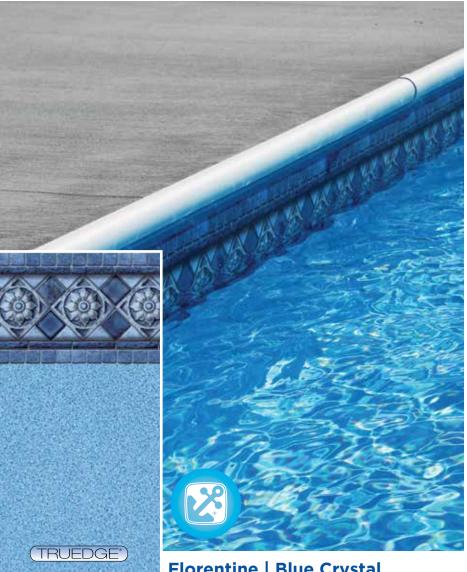

20/20 • 27/20 • 27/27 Mil

(TRUEDGE)

27/27 Mil

SELECT

Florentine | Blue Crystal 27/20 • 27/27 Mil

Bayview Slate | White Diffusion 20/20 • 27/20 • 27/27 Mil