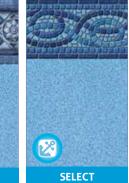

### **Select & Super Select Series**

Upgrade your interior pool finish for additional protection against the elements and greater peace of mind:

**SELECT SERIES** features a 27 mil wall and a 20 mil floor thickness, for added protection where it's needed most.