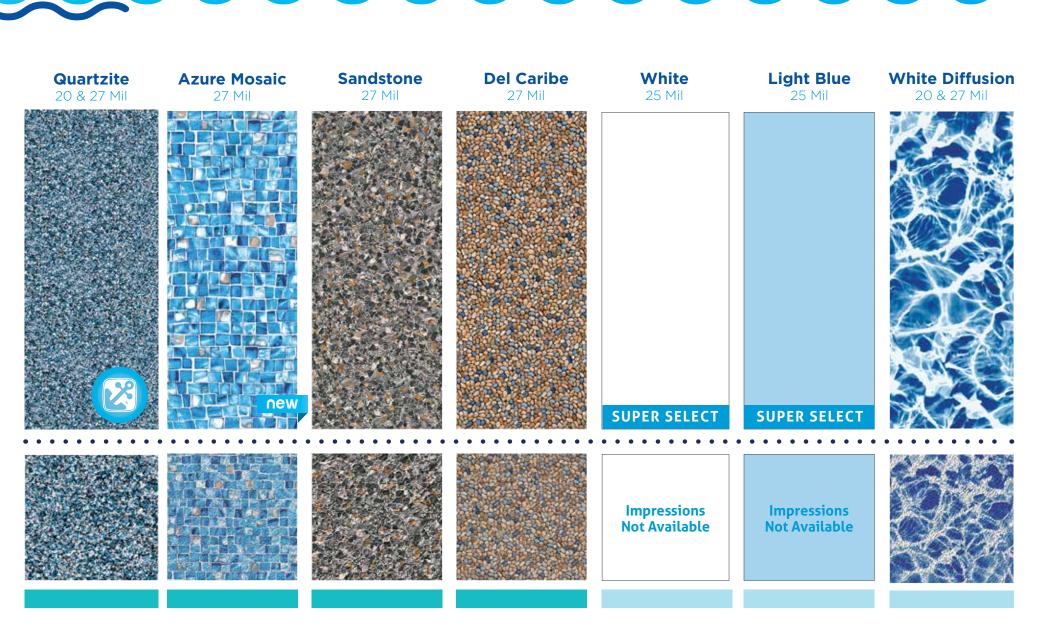

### **COLOR & STYLE SELECTION GUIDE**

### Look for our water color guide below each pattern

| aqua                                                                                                                      | light                                                                   | medium                                                                                           | dark                                                                                                                                     |
|---------------------------------------------------------------------------------------------------------------------------|-------------------------------------------------------------------------|--------------------------------------------------------------------------------------------------|------------------------------------------------------------------------------------------------------------------------------------------|
| With color hues that will<br>remind you of the Caribbean<br>as the sand descends into the<br>blue waters below your feet. | A light blue that turns your<br>pool into a tropical beach<br>paradise. | Temperate medium-blue<br>shades transports you to<br>lands and antiquities half a<br>world away. | A dark sapphire hue whisks you<br>away to the ocean's deepest<br>waters, inviting you to explore all<br>of the riches below its surface. |

NOTE: This Water Color Guide is designed to give you an indication of the waters hue based on the interior finish you desire. However, the hue is subjective due to natural sunlight and the surrounding landscape which will affect the water color. Consult your dealer to choose the interior pool finish that will give you the results you are looking for.